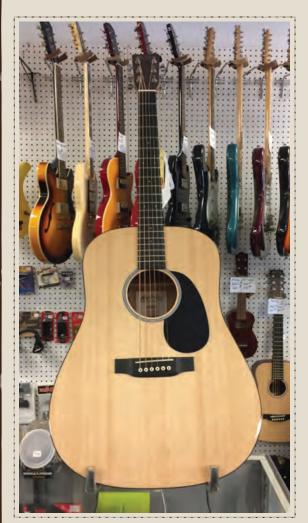

## Martin DRS2 GT

Solid wood model with traditional styling,
Solid Sitka Spruce top
& legendary Martin
tone. Includes Martin case and electronics
by Fishman Sonitone.

Guitar provided by Greenville Guitars.

## BEAUFORT COUNTY TRADITIONAL MUSIC ASSOCIATION

Guitar and quilt on display at all BCTMA Events at the Turnage Theatre.

Handmade Quilt by Pat Carlson.

Drawings held April 28 at 9:00 pm on the Turnage Theatre Stage during the BOCO Traditional Music Festival. Winner need not be present.