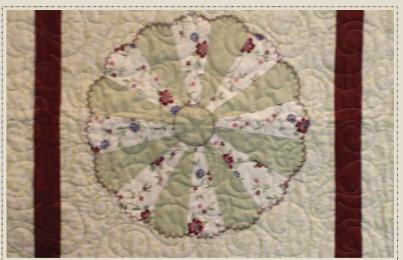

## BEAUFORT COUNTY TRADITIONAL MUSIC ASSOCIATION

Guitar and quilt on display at all BCTMA Events at the Turnage Theatre.

Handmade Quilt by Pat Carlson.

Drawings held April 28 at 9:00 pm on the Turnage Theatre Stage during the BOCO Traditional Music Festival. Winner need not be present.